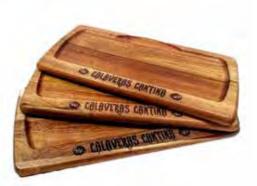

### CUSTOM LASER ENGRAVING

- + Fast Delivery
- + Low Minimums
- + Value Pricing

ITEM 1000 16 OZ. WOOD TREATMENT & PRESERVANT. Pack 6 per carton. Recommended for after washings of OTT wood boards. This solution also removes detergent stains.