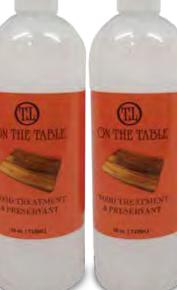

### CUSTOM LASER ENGRAVING

- + Fast Delivery
- + Low Minimums
- + Value Pricing

ITEM 1000 16 OZ. WOOD TREATMENT & PRESERVANT. Pack 6 per carton. Recommended for after washings of OTT wood boards. This solution also removes detergent stains.