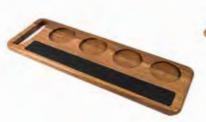

ITEM 210 EXTRA LONG PLATE 18"X 5" DISHWASHER SAFE DARK ACACIA WOOD Great for Sushi and Appetizers

ITEM 110-BB MINI PLATE 10"X 5.5" DISHWASHER SAFE ACACIA WOOD Great for Appetizers and hors d'oeuvres

ITEM 131 WINE/BEER FLIGHT W/CHALK BOARD 16"X 5.5" DISHWASHER SAFE ACACIA WOOD Great for Wine, Beer and Liquor shots