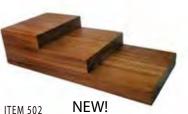

# NEW TACO BOARDS

WINE, BEER AND WHISKEY FLIGHTS. APPETIZER PLATES, TACO BOARDS, SLIDER BOARDS

NEW!

ITEM T-501 MINI TACO BOARD

7.5 x 3 x 1.25

ITEM 502 NEW! SLIDER BOARD 9"X 4"X 2.5"

7

PAIRED FLIGHT BOARD 14"X 7.5" DISHWASHER SAFE ACACIA WOOD Great for Wine pairing, Food pairing, appetizers