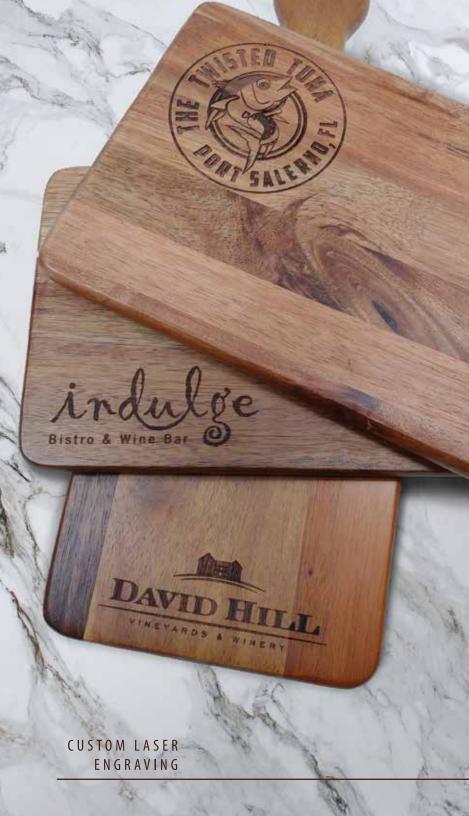

### CUSTOM LASER ENGRAVING

- + Fast Delivery
- + Low Minimums
- + Value Pricing

ITEM 1000 16 OZ. WOOD TREATMENT & PRESERVANT. Pack 6 per carton. Recommended for after washings of OTT wood boards. This solution also removes detergent stains.