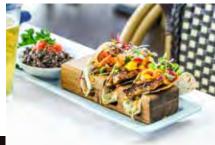

# NEW TACO BOARDS

WINE, BEER AND WHISKEY FLIGHTS. APPETIZER PLATES, TACO BOARDS, SLIDER BOARDS

NEW!

ITEM T-501 MINI TACO BOARD

7.5 x 3 x 1.25

ITEM 502 NEW! SLIDER BOARD 9"X 4"X 2.5"

7

PAIRED FLIGHT BOARD 14"X 7.5" DISHWASHER SAFE ACACIA WOOD Great for Wine pairing, Food pairing, appetizers