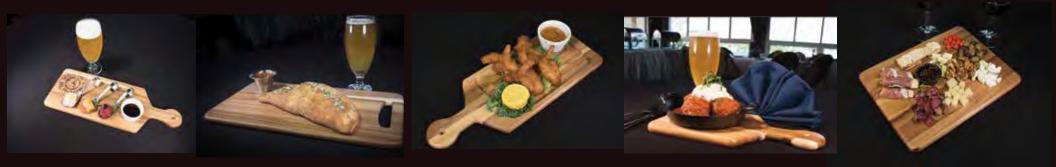

## DISHWASHER SAFE ROUGH CUT SERVING BOARDS AND SERVING PLATES

This collection of boards offer organic feel plus many shapes and sizes of traditional dishwasher safe wood serving boards.

ITEM 253 LARGE BUFFET BOARD 30" X 12" DISHWASHER SAFE ACACIA WOOD Can be used with riser or used as a serving platter.

# NEW TACO BOARDS

WINE, BEER AND WHISKEY FLIGHTS. APPETIZER PLATES, TACO BOARDS, SLIDER BOARDS

NEW!

ITEM T-501 MINI TACO BOARD

7.5 x 3 x 1.25

ITEM 502 NEW! SLIDER BOARD 9"X 4"X 2.5"

7

PAIRED FLIGHT BOARD 14"X 7.5" DISHWASHER SAFE ACACIA WOOD Great for Wine pairing, Food pairing, appetizers