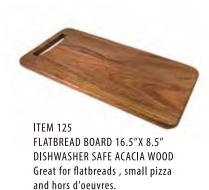

ITEM 134 PLATE 12.5"X 9" DISHWASHER SAFE ACACIA WOOD Great for sandwiches , burgers, and more.

EXOTIC WOOD BOARDS & PADDLE BOARDS

ITEM 126 FLATBREAD BOARD 14"x 8" DISHWASHER SAFE ACACIA WOOD Great for flatbreads , small pizza and hors d'oeuvres.