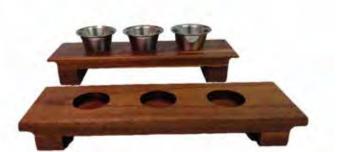

ITEM 210 EXTRA LONG PLATE 18"X 5" DISHWASHER SAFE DARK ACACIA WOOD Great for Sushi and Appetizers

ITEM 110-BB MINI PLATE 10"X 5.5" DISHWASHER SAFE ACACIA WOOD Great for Appetizers and hors d'oeuvres

ITEM 131 WINE/BEER FLIGHT W/CHALK BOARD 16"X 5.5" DISHWASHER SAFE ACACIA WOOD Great for Wine, Beer and Liquor shots