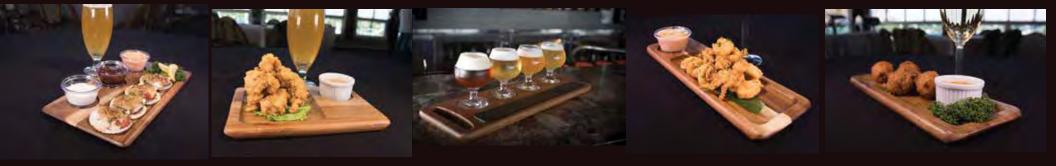

# NEW TACO BOARDS

WINE, BEER AND WHISKEY FLIGHTS. APPETIZER PLATES, TACO BOARDS, SLIDER BOARDS

NEW!

ITEM T-501 MINI TACO BOARD

7.5 x 3 x 1.25

ITEM 502 NEW! SLIDER BOARD 9"X 4"X 2.5"

7

PAIRED FLIGHT BOARD 14"X 7.5" DISHWASHER SAFE ACACIA WOOD Great for Wine pairing, Food pairing, appetizers

ITEM 210 EXTRA LONG PLATE 18"X 5" DISHWASHER SAFE DARK ACACIA WOOD Great for Sushi and Appetizers

ITEM 110-BB MINI PLATE 10"X 5.5" DISHWASHER SAFE ACACIA WOOD Great for Appetizers and hors d'oeuvres

ITEM 131 WINE/BEER FLIGHT W/CHALK BOARD 16"X 5.5" DISHWASHER SAFE ACACIA WOOD Great for Wine, Beer and Liquor shots

ITEM 132 WINE/BEER FLIGHT 17"X 3.5" DISHWASHER SAFE ACACIA WOOD Great for Wine, Beer and Liquor shots ITEM 132-B WINE/BEER FLIGHT 17"X 3.5" DISHWASHER SAFE ACACIA WOOD Great for Wine, Beer and Liquor shots