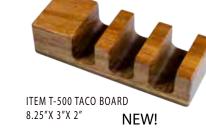

# NEW TACO BOARDS

WINE, BEER AND WHISKEY FLIGHTS. APPETIZER PLATES, TACO BOARDS, SLIDER BOARDS

NEW!

ITEM T-501 MINI TACO BOARD

7.5 x 3 x 1.25

ITEM 502 NEW! SLIDER BOARD 9"X 4"X 2.5"

7

PAIRED FLIGHT BOARD 14"X 7.5" DISHWASHER SAFE ACACIA WOOD Great for Wine pairing, Food pairing, appetizers