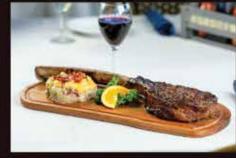

## DISHWASHER SAFE ROUGH CUT SERVING BOARDS AND SERVING PLATES

This collection of boards offer organic feel plus many shapes and sizes of traditional dishwasher safe wood serving boards.

ITEM 253 LARGE BUFFET BOARD 30" X 12" DISHWASHER SAFE ACACIA WOOD Can be used with riser or used as a serving platter.

MEDIUM BUFFET BOARD 24" X 10" DISHWASHER SAFE ACACIA WOOD Can be used with riser or used as a serving platter.

IITEM 250 ROUGH-CUT PADDLE BOARD 19"X 7.5" DISHWASHER SAFE ACACIA WOOD Great for entrees, flatbread and charcuterie.

ITEM 251 ROUGH-CUT LARGE SERVING BOARD 19.5"X 9" DISHWASHER SAFE ACACIA WOOD Great for entrees, large steaks and more.

ITEM 105 SMALL PLATE 14"X 7" DISHWASHER SAFE ACACIA WOOD Great for burgers ,appetizers and hors d'oeuvres.