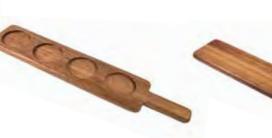

**NEW** STEAK BOARD

WITH HARD SURFACE INSERT

PREMIUM WOOD PLATES AND SERVING BOARDS

PADDLE BOARD 17"X 6.5" DISHWASHER SAFE DARK ACACIA WOOD Great for flatbreads, bread and appetizers.

ITEM 120 DK FLATBREAD BOARD 16"X 7.5" DISHWASHER SAFE DARK ACACIA WOOD Great for flatbread, small pizza and appetizers. ITEM 121DK FLATBREAD BOARD 13.5"X 10.5" DISHWASHER SAFE DARK ACACIA WOOD Great for flatbreads, charcuterie and hors d'oeuvres.