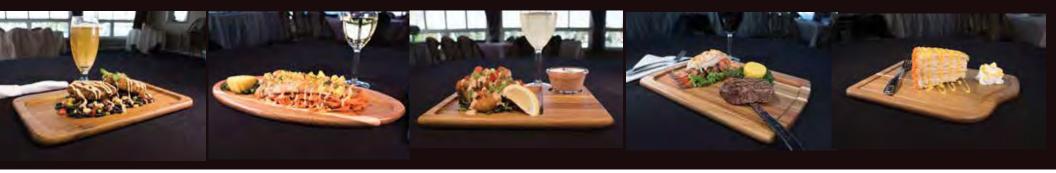

r or used as a serving platter.







IITEM 250 ROUGH-CUT PADDLE BOARD 19"X 7.5" DISHWASHER SAFE ACACIA WOOD Great for entrees, flatbread and charcuterie.



ITEM 251 ROUGH-CUT LARGE SERVING BOARD 19.5"X 9" DISHWASHER SAFE ACACIA WOOD Great for entrees, large steaks and more.





ITEM 105 SMALL PLATE 14"X 7" DISHWASHER SAFE ACACIA WOOD Great for burgers ,appetizers and hors d'oeuvres.



MEDIUM PLATE 14"X 8" DISHWASHER SAFE ACACIA WOOD Great for burgers, seafood, appetizers and hors d'oeuvres.



LARGE 13"X 10" DISHWASHER SAFE ACACIA WOOD Great for entrees seafood, poultry and beef.



ITEM 119 EXTRA LARGE PLATE 14"x 10.5" DISHWASHER SAFE ACACIA WOOD Great for entrees seafood, poultry and beef.



PLATE 14"X 7.5" DISHWASHER SAFE ACACIA WOOD Great for entrees seafood , burgers and more.





ITEM 117-0 FLATBREAD BOARD 14.25"x 10.5" DISHWASHER SAFE ACACIA WOOD Great for entrees and charcuterie.



ITEM 118-0 SMALL OVAL PLATE 15.5"x 7.5" DISHWASHER SAFE ACACIA WOOD Great for burgers, appetizers and hors d'oeuvres.



ITEM 128 LARGE PLATE /HOLE 12"X 8" DISHWASHER SAFE ACACIA WOOD Great for sandwiches , burgers, and more.



ITEM 116 MEDIUM PLATE / HOLE 10"X 8" DISHWASHER SAFE ACACIA WOOD Great for burgers , appetizers and more.



ITEM 134 PLATE 12.5"X 9" DISHWASHER SAFE ACACIA WOOD Great for sandwiches , burgers, and more.







EXOTIC WOOD BOARDS & PADDLE BOARDS



ITEM 126 FLATBREAD BOARD 14"x 8" DISHWASHER SAFE ACACIA WOOD Great for flatbreads , small pizza and hors d'oeuvres.

## DISHWASHER SAFE EXOTIC WOOD BOARDS & PADDLE BOARDS





ITEM 120 FLATBREAD BOARD 16"x 7.5"