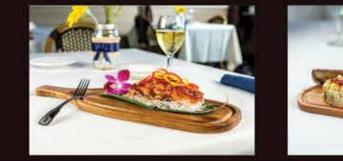

## DISHWASHER SAFE ROUGH CUT SERVING BOARDS AND SERVING PLATES

This collection of boards offer organic feel plus many shapes and sizes of traditional dishwasher safe wood serving boards.

ITEM 253 LARGE BUFFET BOARD 30" X 12" DISHWASHER SAFE ACACIA WOOD Can be used with riser or used as a serving platter.

MEDIUM BUFFET BOARD 24" X 10" DISHWASHER SAFE ACACIA WOOD Can be used with riser or used as a serving platter.

IITEM 250 ROUGH-CUT PADDLE BOARD 19"X 7.5" DISHWASHER SAFE ACACIA WOOD Great for entrees, flatbread and charcuterie.

ITEM 251 ROUGH-CUT LARGE SERVING BOARD 19.5"X 9" DISHWASHER SAFE ACACIA WOOD Great for entrees, large steaks and more.

ITEM 105 SMALL PLATE 14"X 7" DISHWASHER SAFE ACACIA WOOD Great for burgers ,appetizers and hors d'oeuvres.