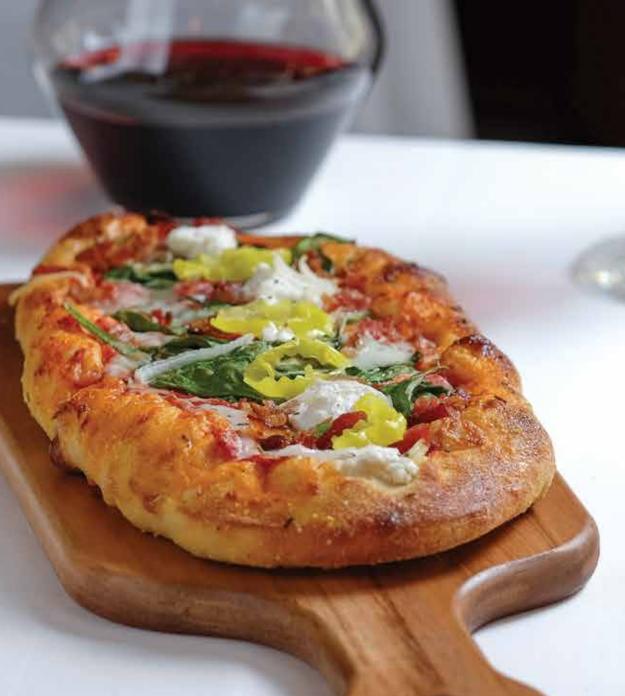

ITEM 134 PLATE 12.5"X 9" DISHWASHER SAFE ACACIA WOOD Great for sandwiches , burgers, and more.

EXOTIC WOOD BOARDS & PADDLE BOARDS

ITEM 126 FLATBREAD BOARD 14"x 8" DISHWASHER SAFE ACACIA WOOD Great for flatbreads , small pizza and hors d'oeuvres.