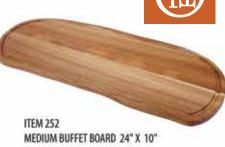

MEDIUM BUFFET BOARD 24" X 10" DISHWASHER SAFE ACACIA WOOD Can be used with riser or used as a serving platter.

IITEM 250 ROUGH-CUT PADDLE BOARD 19"X 7.5" DISHWASHER SAFE ACACIA WOOD Great for entrees, flatbread and charcuterie.